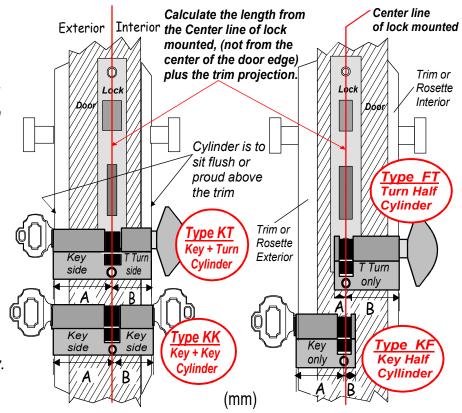

## Form QF-E11 How to calculate length needed for Euro Profile Cylinders

Dear Baton user:

Please refer to the line drawings showed, mark the following figures and return to us for quote:

- a) type of cylinder, 5-pin or 6-pin
- b) length of A side
- c) length of B side
- d) finish of A side
- e) finish of B side

## Note:

- 1) "Schlage-C" keyway 5-pin sys Key side must be 31mm, 36mm or longer.
- 6-pin is available for 36mm or longer at key side. Please specify.

The Euro Profile Cylinder uses the key tip to integrate / drive the internal plunger to work with the cylinder cam. When key is duplicated, make sure that the key tip is made to the same shape and length as the original 'Baton' key furnished. Failure to follow these specifications could wear out the construction and cause malfunction.