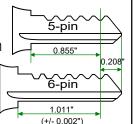

## Form QF-E11 How to calculate length needed for Euro Profile Cylinders

Dear Baton user:

Please refer to the line drawings showed, mark the following figures and return to us for quote:

- a) type of cylinder, 5-pin or 6-pin
- b) length of A side
- c) length of B side
- d) finish of A side
- e) finish of B side

## Note:

- 1) "Schlage-C" keyway 5-pin sys Key side must be 31mm, 36mm or longer.
- 6-pin is available for 36mm or longer at key side. Please specify.

The Euro Profile Cylinder uses the key tip to integrate / drive the internal plunger to work with the cylinder cam. When key is duplicated, make sure that the key tip is made to the same shape and length as the original 'Baton' key furnished. Failure to follow these specifications could wear out the construction and cause malfunction.